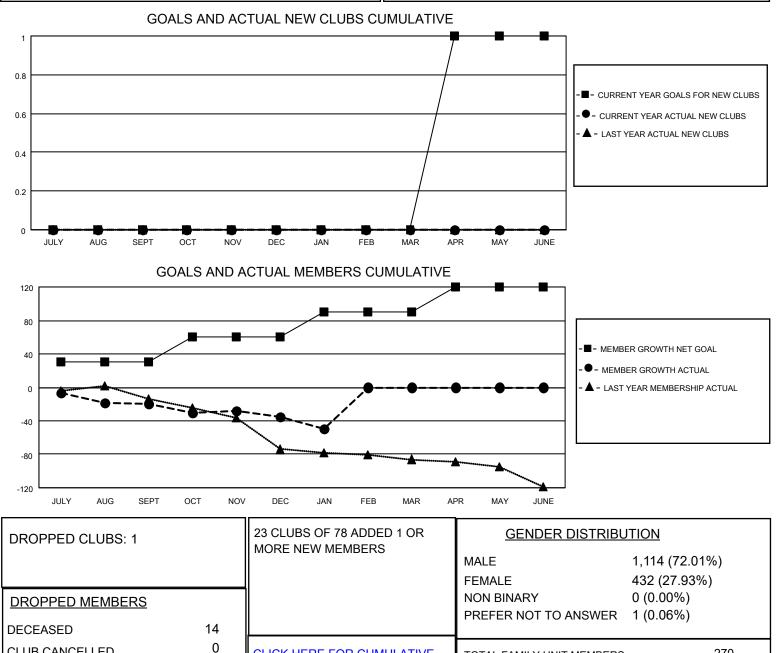

## LOCATION PRINCE EDWARD ISLAND

District N 1

Results as of: 1/31/2023

| Clubs                 |               |           |               | Members               |                         |                         |                                                    |
|-----------------------|---------------|-----------|---------------|-----------------------|-------------------------|-------------------------|----------------------------------------------------|
| RESULTS FOR 2022-2023 |               |           |               | RESULTS FOR 2022-2023 |                         |                         |                                                    |
| QUARTER               | NEW CLUB GOAL | NEW CLUBS | DROPPED CLUBS | QUARTER MEM           | IBER GROWTH NET<br>GOAL | MEMBER GROWTH<br>ACTUAL | DROPPED<br>MEMBERS ACTUAL<br>(including transfers) |
| JULY/AUG/SEPT         | 0             | 0         | 1             | JULY/AUG/SEPT         | 30                      | 11                      | 27                                                 |
| OCT/NOV/DEC           | 0             | 0         | 0             | OCT/NOV/DEC           | 30                      | 28                      | 43                                                 |
| JAN/FEB/MAR           | 0             | 0         | 0             | JAN/FEB/MAR           | 30                      | 20                      | 31                                                 |
| APR/MAY/JUNE          | 1             | 0         | 0             | APR/MAY/JUNE          | 30                      | 0                       | 0                                                  |

CLUB CANCELLED

OTHER TOTAL

CLICK HERE FOR CUMULATIVE

MEMBERSHIP DATA

87

101

270

138